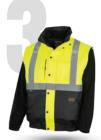

## HI-VIS 5-IN-1 JACKET

This convertible 5-in-1 jacket is adaptable to changing work conditions and seasons. Whether you wear the insulated hi-vis outer shell as a vest or jacket, pair it with the ultra-comfortable fleece liner, or rock the black fleece alone, this jacket delivers on functionality and protection to take on extreme and unpredictable climates on or off the job.

## DESIGNED FOR DURABILITY BUILT FOR COMFORT

HI-VIS JACKET + FLEECE JACKET

HI-VIS JACKET

HI-VIS VEST + FLEECE JACKET

HI-VIS VEST

FLEECE JACKET

| PROD. NO. | MODEL NO. | COLOR         | SIZE   |
|-----------|-----------|---------------|--------|
| V1134460U | 5244U     | Hi-Vis Yellow | XS-5XL |