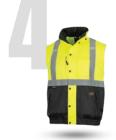

## HI-VIS 5-IN-1 JACKET

This convertible 5-in-1 jacket is adaptable to changing work conditions and seasons. Whether you wear the insulated hi-vis outer shell as a vest or jacket, pair it with the ultra-comfortable fleece liner, or rock the black fleece alone, this jacket delivers on functionality and protection to take on extreme and unpredictable climates on or off the job.

## DESIGNED FOR DURABILITY BUILT FOR COMFORT

HI-VIS JACKET + FLEECE JACKET

HI-VIS JACKET

HI-VIS VEST + FLEECE JACKET

HI-VIS VEST

FLEECE JACKET

| PROD. NO. | MODEL NO. | COLOR         | SIZE   |
|-----------|-----------|---------------|--------|
| V1134460U | 5244U     | Hi-Vis Yellow | XS-5XL |