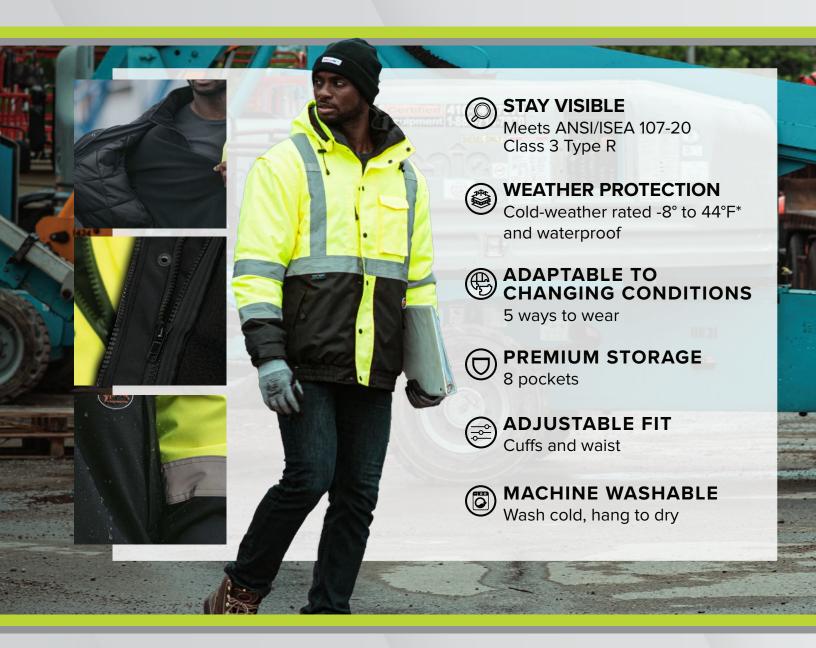

## HI-VIS 5-IN-1 JACKET

This convertible 5-in-1 jacket is adaptable to changing work conditions and seasons. Whether you wear the insulated hi-vis outer shell as a vest or jacket, pair it with the ultra-comfortable fleece liner, or rock the black fleece alone, this jacket delivers on functionality and protection to take on extreme and unpredictable climates on or off the job.

## DESIGNED FOR DURABILITY BUILT FOR COMFORT

HI-VIS JACKET + FLEECE JACKET

HI-VIS JACKET

HI-VIS VEST + FLEECE JACKET

HI-VIS VEST

FLEECE JACKET

| PROD. NO. | MODEL NO. | COLOR         | SIZE   |
|-----------|-----------|---------------|--------|
| V1134460U | 5244U     | Hi-Vis Yellow | XS-5XL |