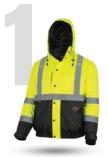

## HI-VIS 5-IN-1 JACKET

This convertible 5-in-1 jacket is adaptable to changing work conditions and seasons. Whether you wear the insulated hi-vis outer shell as a vest or jacket, pair it with the ultra-comfortable fleece liner, or rock the black fleece alone, this jacket delivers on functionality and protection to take on extreme and unpredictable climates on or off the job.

## DESIGNED FOR DURABILITY BUILT FOR COMFORT

HI-VIS JACKET + FLEECE JACKET

HI-VIS JACKET

HI-VIS VEST + FLEECE JACKET

HI-VIS VEST

FLEECE JACKET

| PROD. NO. | MODEL NO. | COLOR         | SIZE   |
|-----------|-----------|---------------|--------|
| V1134460U | 5244U     | Hi-Vis Yellow | XS-5XL |