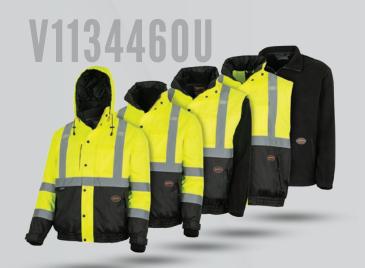

## DESIGNED FOR DURABILITY BUILT FOR COMFORT

HI-VIS JACKET + FLEECE JACKET

HI-VIS JACKET

HI-VIS VEST + FLEECE JACKET

HI-VIS VEST

FLEECE JACKET

| PROD. NO. | MODEL NO. | COLOR         | SIZE   |
|-----------|-----------|---------------|--------|
| V1134460U | 5244U     | Hi-Vis Yellow | XS-5XL |