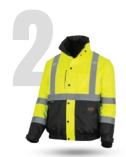

## HI-VIS 5-IN-1 JACKET

This convertible 5-in-1 jacket is adaptable to changing work conditions and seasons. Whether you wear the insulated hi-vis outer shell as a vest or jacket, pair it with the ultra-comfortable fleece liner, or rock the black fleece alone, this jacket delivers on functionality and protection to take on extreme and unpredictable climates on or off the job.

## DESIGNED FOR DURABILITY BUILT FOR COMFORT

HI-VIS JACKET + FLEECE JACKET

HI-VIS JACKET

HI-VIS VEST + FLEECE JACKET

HI-VIS VEST

FLEECE JACKET

| PROD. NO. | MODEL NO. | COLOR         | SIZE   |
|-----------|-----------|---------------|--------|
| V1134460U | 5244U     | Hi-Vis Yellow | XS-5XL |