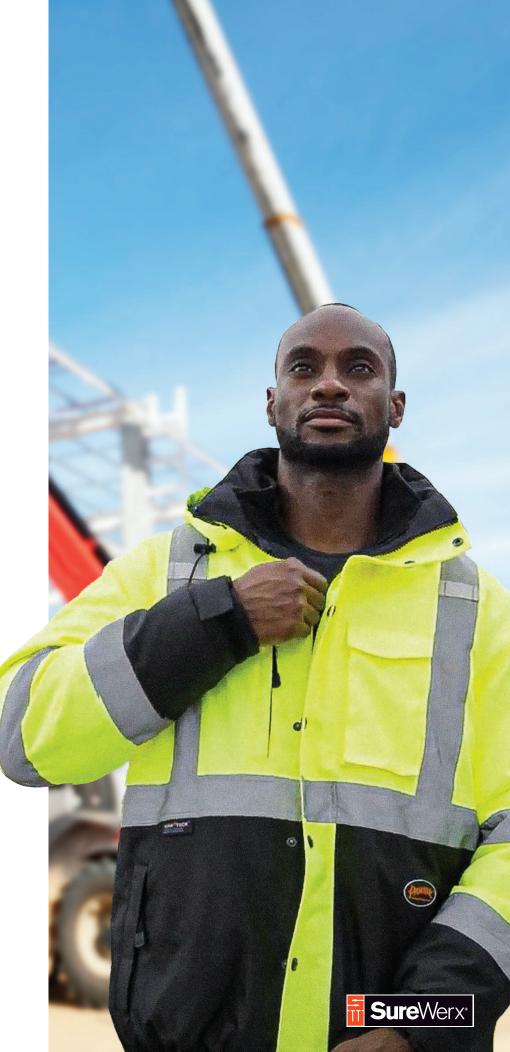

## HI-VIS 5-IN-1 JACKET

This convertible 5-in-1 jacket is adaptable to changing work conditions and seasons. Whether you wear the insulated hi-vis outer shell as a vest or jacket, pair it with the ultra-comfortable fleece liner, or rock the black fleece alone, this jacket delivers on functionality and protection to take on extreme and unpredictable climates on or off the job.